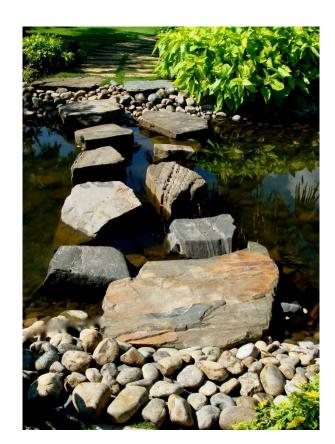

| F 100 |  |
|-------|--|
|       |  |
|       |  |

landscaped with the support of nature