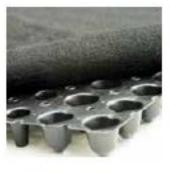

### Gardenhydrocell

Gardenhyrocell is a uniquely designed High Impact Polystyrene (HIPS) drainage our reservoir cell with water holding capacity embedded in a polypropylene woven fabric filter. It's biologically neutral, water resistant and recyclable.

### Drainage Cum Reservoir Cells

### Polystyrene, High Impact

| Appearance                  | Black, flexible multicell, 0.8mm thickness, 25mm cell height |
|-----------------------------|--------------------------------------------------------------|
| Water Retention Capacity    | 4.2 Vm²                                                      |
| Water Drainage Capacity     | 2.4 Vsec. m <sup>2</sup>                                     |
| Comprehensive Strength @10% | 303 KNAm <sup>2</sup>                                        |

### Polypropylene Fabric Filter

| Appearance         | Black, soft |  |
|--------------------|-------------|--|
| Thickness          | 1 mm        |  |
| Fibre Content, W.% | 99.8        |  |
| Pore Size          | 472         |  |
| Puncture Force     | 139 N       |  |