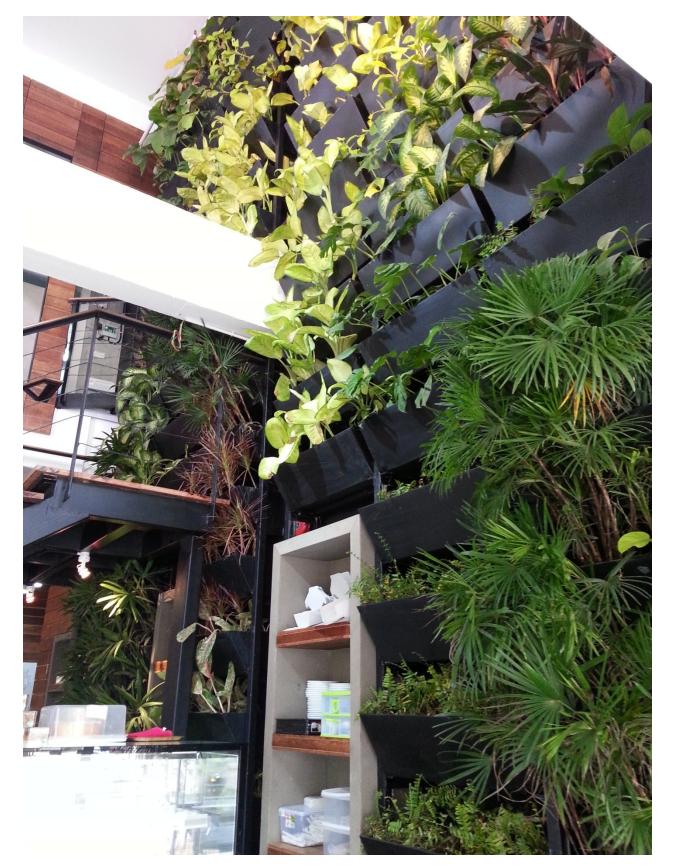

VERTICALGREEN SYSTEM SELECTED PLANTS ARE ABLE TO THRIVE NATURALLY ON AS LITTLE AS.

OF SUBSTRATE IN TROPICAL CONDITIONS

The VerticalGreen System can be installed in a combination of patterns, providing good insulaton against heat and noise pollution and increases oxygen in the atmosphere. VerticalGreen System comprises of specially formulated planting medium encased in an aluminuim module, ready for installation onto wall or free standing structure. It has a unique irrigation system incorporated in the planting module for easy fitting to any water source.

### Proprietary Planting Medium

Specially formulated planting media for each project, consisting of purnic stones, compost/peat, expanded ceramic and at ties with polymer added, depending on plant types.

### Irrigation

All planting modules have self contained irrigation system connected to main supply. Measured amount of water will be released according to the needs of each plant type and planting medium formula to prevent under-watering/over watering by a specialty set timer.