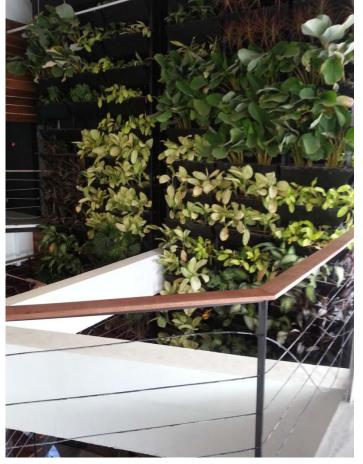

VERTICALGREEN SYSTEM SELECTED PLANTS ARE ABLE TO THRIVE NATURALLY ON AS LITTLE AS.

OF SUBSTRATE IN TROPICAL CONDITIONS

The VerticalGreen System can be installed in a combination of patterns, providing good insulaton against heat and noise pollution and increases oxygen in the atmosphere. VerticalGreen System comprises of specially formulated planting medium encased in an aluminuim module, ready for installation onto wall or free standing structure. It has a unique irrigation system incorporated in the planting module for easy fitting to any water source.

### Proprietary Planting Medium

Specially formulated planting media for each project, consisting of purnic stones, compost/peat, expanded ceramic and at ties with polymer added, depending on plant types.

### Irrigation

All planting modules have self contained irrigation system connected to main supply. Measured amount of water will be released according to the needs of each plant type and planting medium formula to prevent under-watering/over watering by a specialty set timer.