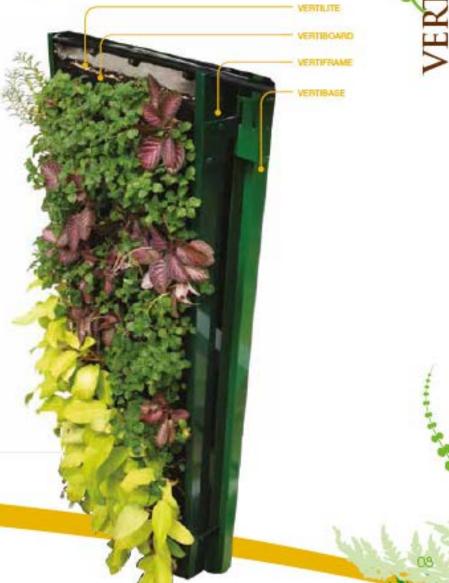

### enhancement and establishment of the plants.

VertiLite

The uniquely light weight VertiBoard is ideal for Vertical Greenery, its porosity not only allows plants roots penetration to ensure firmness, it also allows adequate amount of water to pass through to facilitate plants' survival. It also prevents loose particles from falling off.

This is a light weight formula planting medium, specially blended according

to the types of plants used for each individual project, provides

### VertiBase

The powder coated aluminum VertiBase is designed to secure the VertiFrame firmly onto the wall or free standing structure, as well as to prevent unnecessary vibration and damage. It is light weight and corrosion resistance, thus creating a sustainable system that is practical and cost-friendly with minimal maintenance as required.