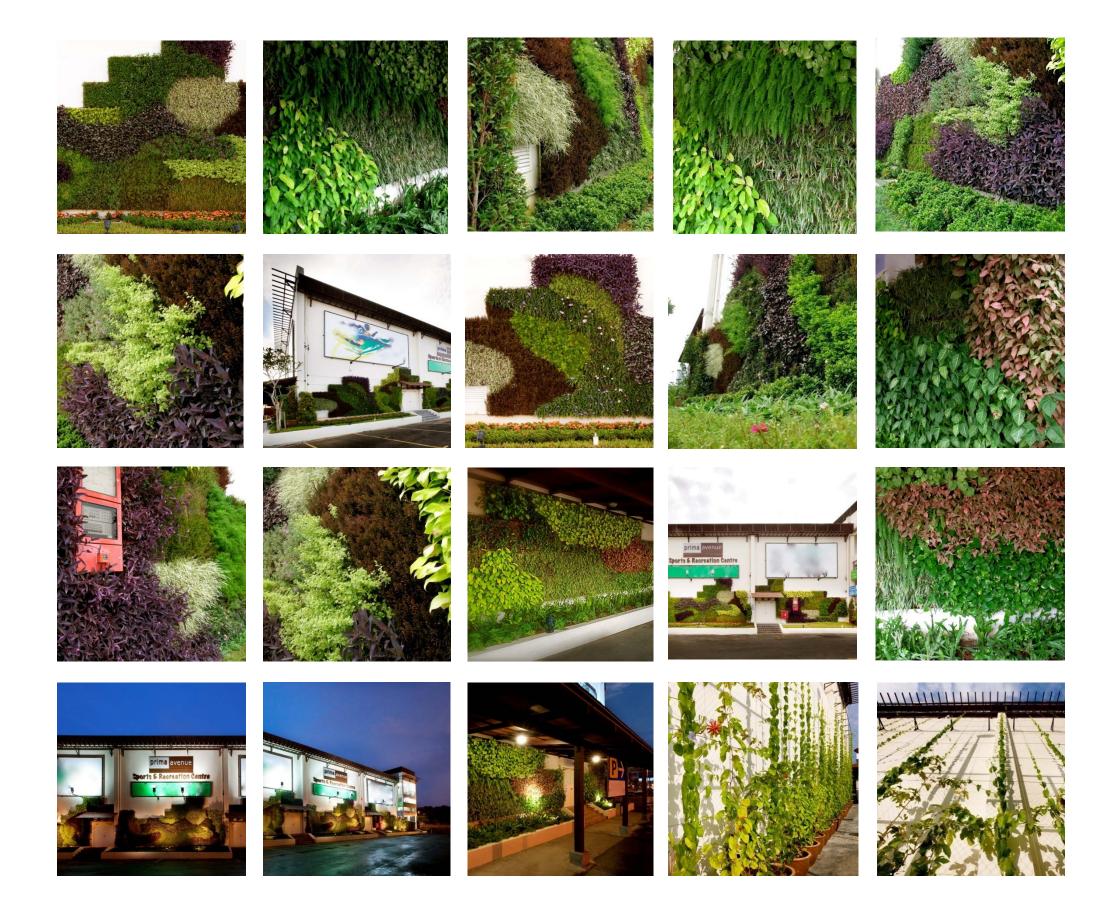

VERTICALGREEN SYSTEM SELECTED PLANTS ARE ABLE TO THRIVE NATURALLY ON AS LITTLE AS.

OF SUBSTRATE IN TROPICAL CONDITIONS

The VerticalGreen System can be installed in a combination of patterns, providing good insulaton against heat and noise pollution and increases oxygen in the atmosphere. VerticalGreen System comprises of specially formulated planting medium encased in an aluminuim module, ready for installation onto wall or free standing structure. It has a unique irrigation system incorporated in the planting module for easy fitting to any water source.

### Proprietary Planting Medium

Specially formulated planting media for each project, consisting of purnic stones, compost/peat, expanded ceramic and at ties with polymer added, depending on plant types.

### Irrigation

All planting modules have self contained irrigation system connected to main supply. Measured amount of water will be released according to the needs of each plant type and planting medium formula to prevent under-watering/over watering by a specialty set timer.

### enhancement and establishment of the plants.

VertiLite

The uniquely light weight VertiBoard is ideal for Vertical Greenery, its porosity not only allows plants roots penetration to ensure firmness, it also allows adequate amount of water to pass through to facilitate plants' survival. It also prevents loose particles from falling off.

### VertiBase

The powder coated aluminum VertiBase is designed to secure the VertiFrame firmly onto the wall or free standing structure, as well as to prevent unnecessary vibration and damage. It is light weight and corrosion resistance, thus creating a sustainable system that is practical and cost-friendly with minimal maintenance as required.