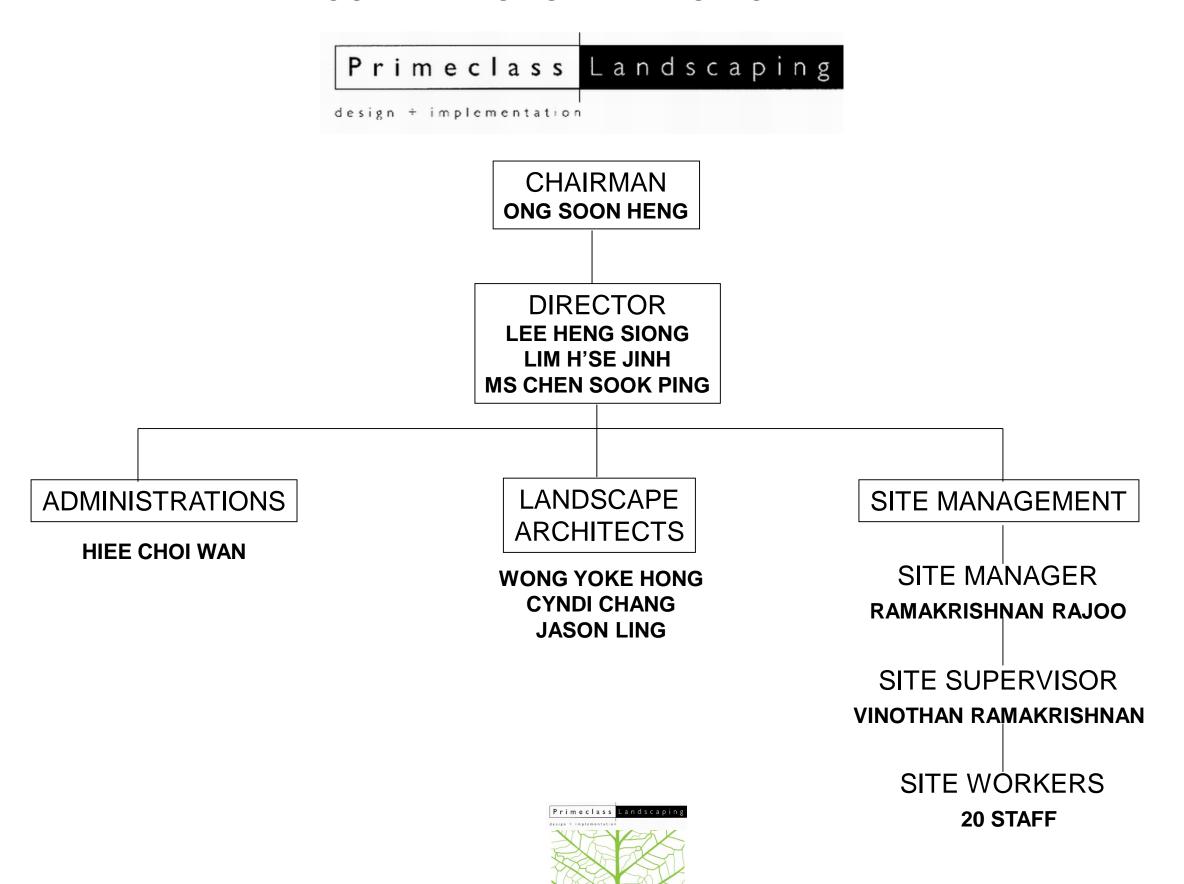

### **COMPANY ORGANIZATION CHART**

www.pclsb.com A member of the Primeclass Group of Companies

Primeclass Landscaping Sdn. Bhd. (274082 V) 5<sup>th</sup> Floor, Prima 8, Prima Avenue, Block 3508.

Jalan Teknokrat 6, 63000 Cyberjaya, Selangor D.E.