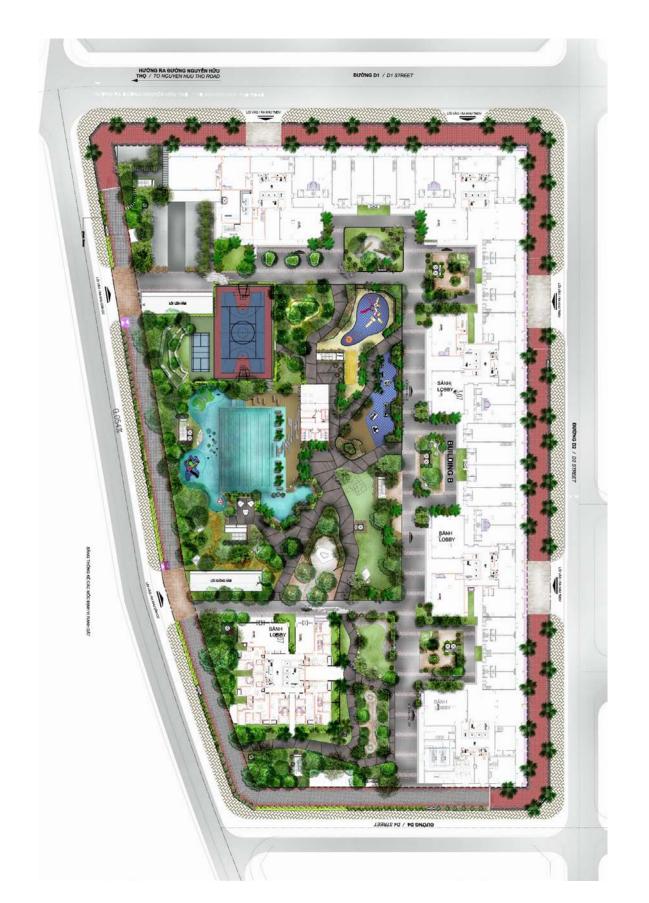

### **Grandview Residences**

Saigon South New City Centre -Ho Chi Minh City, Vietnam (Designed 2009, Built 2010)

DETAIL PLAN OF BLOCK B 1st STOREY FLOOR PLAN

Grandview Residences
Saigon South New City Centre Ho Chi Minh City,
Vietnam
(Designed 2009, Built 2010)