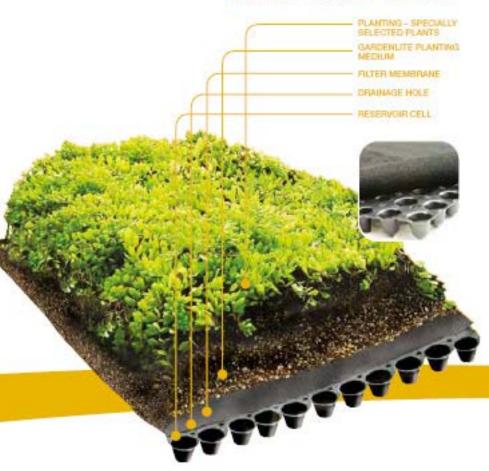

# VERTICAL GREEN SYSTEM GARDEN ROOF SYSTEM

- SIMPLE
   Consists of only four elements: Reservoir Cell,
   Filter Membrane, Planting Medium & Plants.
- LIGHTWEIGHT Less than 80kg/m<sup>2</sup> when saturated with water.
- VERSATILE Suitable for flat roof & pitch roof up to 82°.
- QUICK & EASY TO INSTALL Only 2-4 manpower is required.
- TIME TESTED
   Over 12 years of research & application.

### The GardenRoof Extensive Roof System

GardenRoof System is the first to introduce an Extensive Roof System in Singapore. Designed for both Extensive and Intensive roof application, the concept behind GardenRoof System is to retain as much precipitation in the growing medium and the reservoir our drainage layers as the structural loading capacity will allow. This integrated system consists of :

A reservoir and drainage mat of 25mm protected by a layer of polypropylene woven staple fibres.

### Gardenlite - Planting Medium

- A lightweight formula of purioe stone, expanded ceramics, sand, compost, peat, polymer and slow release fertilizers.
- . The planting medium is specially blended according to the types of plants used for each individual project.
- The success of the GardenRoof System is in its unique technique of creating the right blend of planting medium according to the plants used.
- This substrate is only 76mm thick and less than 80kg/sgm (8N/sgm).

### Gardenhydrocell

Gardenhyrocell is a uniquely designed High Impact Polystyrene (HIPS) drainage our reservoir cell with water holding capacity embedded in a polypropylene woven fabric filter. It's biologically neutral, water resistant and recyclable.

### Drainage Cum Reservoir Cells

### Polystyrene, High Impact

| Appearance                  | Black, flexible multicell, 0.8mm thickness, 25mm cell height |
|-----------------------------|--------------------------------------------------------------|
| Water Retention Capacity    | 4.2 Vm²                                                      |
| Water Drainage Capacity     | 2.4 Vsec. m <sup>2</sup>                                     |
| Comprehensive Strength @10% | 303 KNAm <sup>2</sup>                                        |

### Polypropylene Fabric Filter

| Appearance         | Black, soft |  |
|--------------------|-------------|--|
| Thickness          | 1 mm        |  |
| Fibre Content, W.% | 99.8        |  |
| Pore Size          | 472         |  |
| Puncture Force     | 139 N       |  |