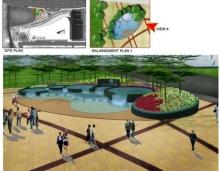

### **Crescent Mall**

Saigon South New City Centre, Ho Chi Minh City, Vietnam (Designed 2010, Built 2012)